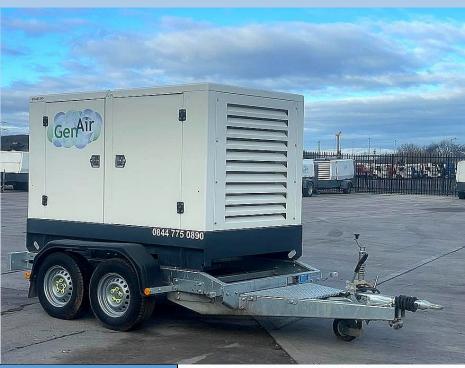

## **22kw Mobile Electric Weatherproof Compressor**

- Ambient capabilities from -25°C up to +50°C
- Small dimensions & light weight
- Low noise output
- After-cooler
- User-friendly controller
- Variable speed drive
- Pressure range 7-10.3Bar
- Air Quality ISO8573-1 \*

| Technical Data                            |                                         |
|-------------------------------------------|-----------------------------------------|
| Max. working Pressure                     | 10.3barg (150psi)                       |
| Max. free air delivery (2 x 3/4" outlets) | 120cfm                                  |
| Noise level                               | 69dB(A)                                 |
| Length                                    | 3500mm                                  |
| Width                                     | 1600mm                                  |
| Height                                    | 1925mm                                  |
| Weight                                    | 980kg                                   |
| Power Requirement: Flow & Pressure        | Supplied with a 63amp commando plug can |
|                                           | be reduced to 32amp on Request          |
| Variable dependant on available power .   | Max amps—40amp @ 10.3bar                |