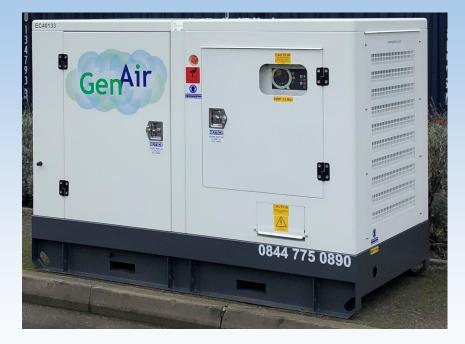

## GenAir

- Ambient capabilities from -25°C up to +50°C
- Small dimensions & light weight
- Low noise output
- After-cooler
- User-friendly controller
- Variable speed drive
- Pressure range 7-10 Bar

## 120CFM 10.3Bar Mobile Electric Weatherproof Compressor

| Technical Data                                                                             |                                                                                                            |
|--------------------------------------------------------------------------------------------|------------------------------------------------------------------------------------------------------------|
| Max. working Pressure                                                                      | 10.3barg (152psi)                                                                                          |
| Max. free air delivery (2 x 3/4" outlets)                                                  | 120cfm                                                                                                     |
| Noise level                                                                                | 69dB(A)                                                                                                    |
| Length (Including outlets)                                                                 | 2010mm                                                                                                     |
| Width                                                                                      | 890mm                                                                                                      |
| Height                                                                                     | 1410mm                                                                                                     |
| Weight                                                                                     | 750kg                                                                                                      |
| Isolator Requirements<br>Flow and pressure variable dependant on<br>available power supply | Supplied with a 63amp com-<br>mando plug can be reduced to<br>32amp on Request<br>Max amps—40amp @ 10.3bar |
| Flow and pressure variable dependant on                                                    | mando plug can be reduced to<br>32amp on Request                                                           |