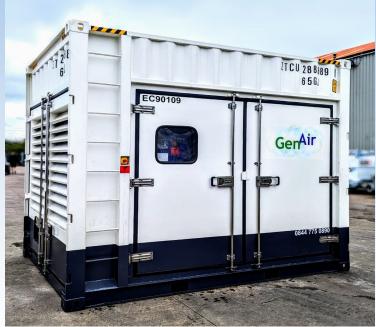

## 900 CFM ELECTRIC AIR COMPRESSOR

- Fully weatherproof for ambient conditions -25°C up to +50°C
- Low emission zone compliant
- Mains electric
- Stackable units for reduced footprint
- Auto-start

| Technical Data         |                       |
|------------------------|-----------------------|
| Max. working Pressure  | 10.3 barg (150psi)    |
| Max. free air delivery | 24.91 m3/min (880cfm) |
| Electric Motor Power   | 132kw                 |
| Noise level (LpA) @ 7m | 74dB(A)               |
| Length                 | 3660mm                |
| Width                  | 2370mm                |
| Height                 | 2290mm                |
| Weight                 | 6000kg                |
| Isolator Requirements  | 250amp                |