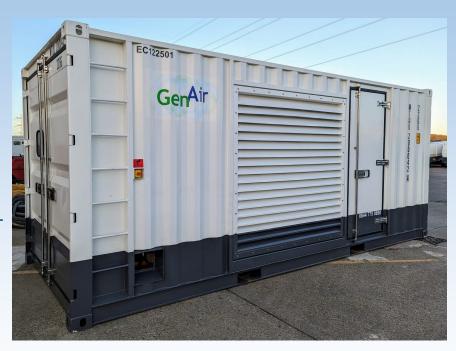

## **HIGH PRESSURE 25 BAR ELECTRIC AIR COMPRESSOR**

- Fully weatherproof for ambient conditions -25°C up to +50°C
- Low emission zone compliant
- Mains electric
- Stackable units for reduced footprint
- Auto-start

| Technical Data         |                  |
|------------------------|------------------|
| Max. working Pressure  | 25 barg (362psi) |
|                        | 16.9-33.9m3/Min  |
| Max. free air delivery | (600/1200cfm)    |
| Electric Motor Power   | 315kw            |
| Noise level (LpA) @ 7m | 85dB             |
| Length                 | 6096mm           |
| Width                  | 2439mm           |
| Height                 | 2622mm           |
| Weight                 | 9500kg           |
| Isolator Requirements  | 550amp           |