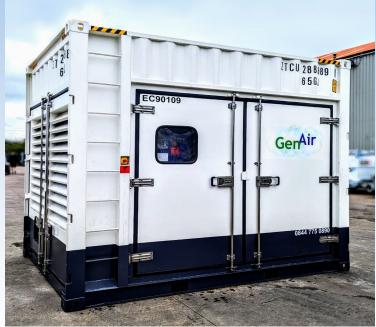

## 600 CFM ELECTRIC AIR COMPRESSOR

- Fully weatherproof for ambient conditions -25°C up to +50°C
- Low emission zone compliant
- Mains electric
- Stackable units for reduced footprint
- Auto-start

| Technical Data         |                                |
|------------------------|--------------------------------|
| Max. working Pressure  | 10.3 barg (150psi)             |
| Max. free air delivery | 17m <sup>3</sup> /min (600cfm) |
| Electric Motor Power   | 132kw                          |
| Noise level (LpA) @ 7m | 74dB(A)                        |
| Length                 | 3660mm                         |
| Width                  | 2370mm                         |
| Height                 | 2290mm                         |
| Weight                 | 6000kg                         |
| Isolator Requirements  | 200amp                         |