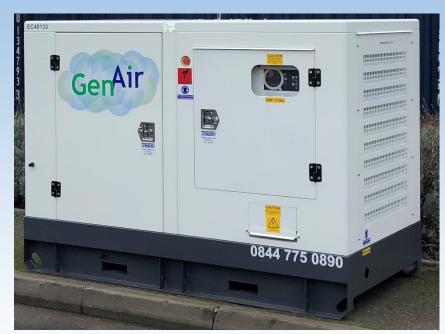

## 260/190 Electric Weatherproof Compressor

- Ambient capabilities from -25°C up to +50°C
- Small dimensions & light weight
- Low noise output
- Water separator & Aftercooler
- User-friendly controller
- Variable speed drive
- Pressure range 7-13 Bar

| Technical Data            |                  |
|---------------------------|------------------|
| Max. working Pressure     | 13barg (190psi)  |
| Max. free air delivery    | 100– 260cfm      |
| Noise level               | 69dB(A)          |
| Length (including Outlet) | 2600mm           |
| Width                     | 1330mm           |
| Height                    | 1660mm           |
| Weight                    | 1600kg           |
| Isolator Requirements     | 74 amps @ 12 Bar |
|                           | 69 amps @ 10bar  |
|                           | 55 amps @ 7 Bar  |